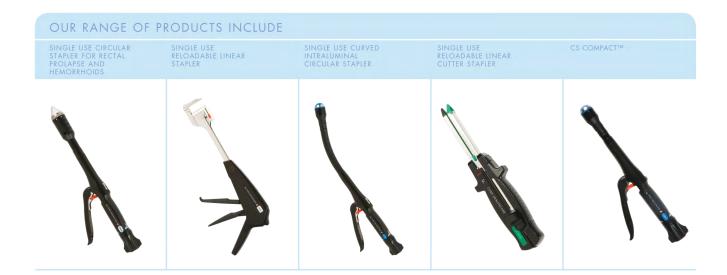

# SINGLE USE TRANSVERSE CUTTING

The Chex TCLS 40 range of straight, transverse cutting, linear staplers represents a major step forward in presenting a device that provides sure and safe tissue stapling and cutting in areas where access is restricted.

TCLS 40B and 40G represent the first in a family of Transverse Linear Cutting Staplers.