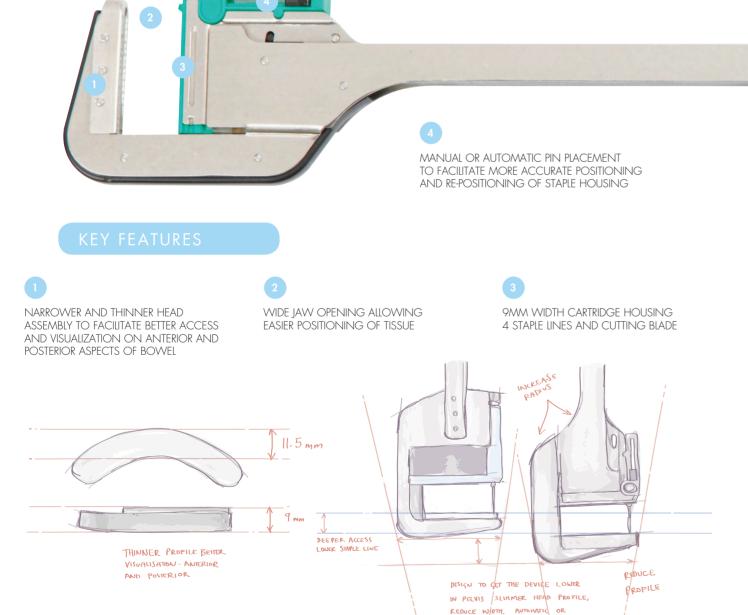

### FEATURES AND BENEFITS

- Slim 9mm head assembly assisting with access and manoeuvrability during procedures
- Wider jaw opening in both intermediate and fully open positions 1.5mm and .5mm respectively when compared to conventional curved devices
- Anti-slip design of firing handle giving improved firing ergonomics
- Middle interlock position with single handed jaw release control facilitating easy intra-operative repositioning
- Manual or automatic tissue retaining pin mechanism
- Audible indicator of intermediate locking position prior to clamping and firing
- Cartridge safety interlock device preventing firing of pre-fired empty cartridge