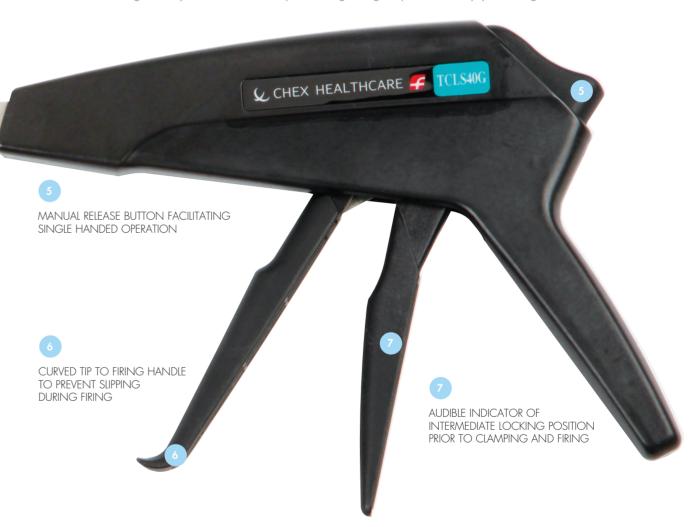

TCLS 40B and 40G represent the first in a family of Transverse Linear Cutting Staplers.

### FEATURES AND BENEFITS

- Slim 9mm head assembly assisting with access and manoeuvrability during procedures
- Wider jaw opening in both intermediate and fully open positions 1.5mm and .5mm respectively when compared to conventional curved devices
- Anti-slip design of firing handle giving improved firing ergonomics
- Middle interlock position with single handed jaw release control facilitating easy intra-operative repositioning
- Manual or automatic tissue retaining pin mechanism
- Audible indicator of intermediate locking position prior to clamping and firing
- Cartridge safety interlock device preventing firing of pre-fired empty cartridge